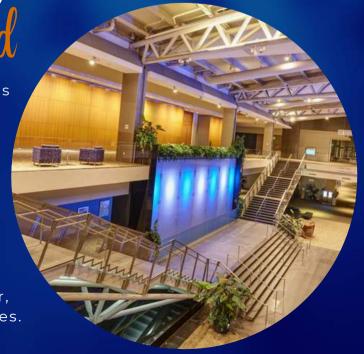

VISION & Vision of the Constitution of the Con

The HRCC offers year-round availability for conventions, corporate events, social occasions, weddings, and more. Engage and entertain in 35 distinct meeting spaces over 344,000 square feet. That's room for 14,000 delegates!