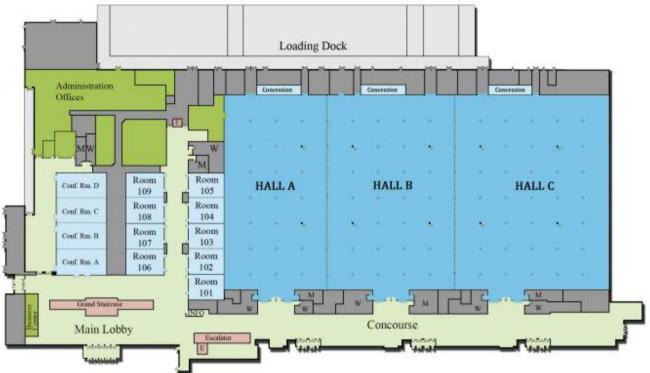

### **EXHIBIT HALLS**

Flexible Capacity + Concourse Area

Spark curiosity in our flexible exhibit hall. Over 102,000 square feet can be combined to support trade events, concerts, conventions, and more. Eleven dock bays with dedicated elephant doors make it easy to move in, move out, and move on to the next show.

## MEETING ROOMS

Flexible Capacity

When it comes to meeting space, we mean business. With 26 options, plus a VIP Green Room and glass-encased Business Center, the HRCC has you covered for all your breakout needs. Conveniently located on both our first and second floors, all meeting rooms are A/V-capable and are outfitted with their own data ports for maximum connectivity and creative potential.