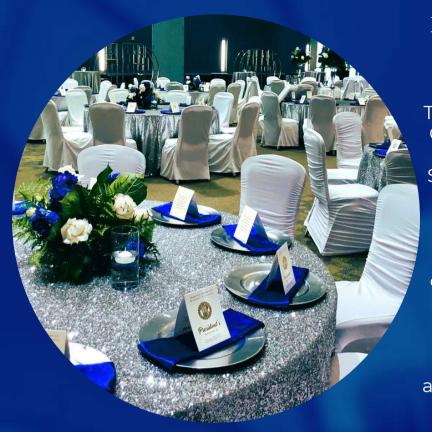

#### HAMPTON GRAND BALLROOM

180-1,860 Seated 350-3,890 Reception Style

The Hampton Grand Ballroom is the Convention Center's premier event space for elegant occasions. Spanning nearly 28,000 square feet of our second level, the ballroom subdivides via airwalls to create separate rooms all capable of supporting A/V-enhanced events. In good weather, use of our Outdoor Terrace is perfect for cocktail hour, where your guests can enjoy a pre-dinner interlude under the HRCC's iconic sails. In any season, your guests are welcome to the free-flowing space of our Pre-Function area.