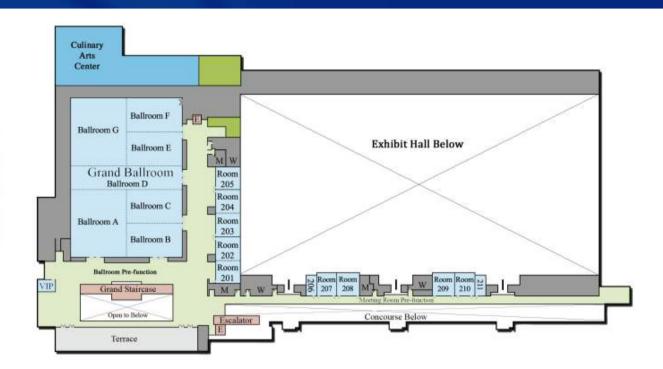

#### HAMPTON GRAND BALLROOM

180-1,860 Seated 350-3,890 Reception Style

The Hampton Grand Ballroom is the Convention Center's premier event space for elegant occasions. Spanning nearly 28,000 square feet of our second level, the ballroom subdivides via airwalls to create separate rooms all capable of supporting A/V-enhanced events. In good weather, use of our Outdoor Terrace is perfect for cocktail hour, where your guests can enjoy a pre-dinner interlude under the HRCC's iconic sails. In any season, your guests are welcome to the free-flowing space of our Pre-Function area.

## JUNIOR BALLROOM

100-400 Seated 220-990 Reception Style

Tucked away in our Halls of Art, our Conference Room/Junior Ballroom is ideal for smaller gatherings. A spacious Pre-Function area with cocktail-style seating welcomes your guests straight off a covered breezeway. The Junior Ballroom seats guests comfortably at large banquet rounds with plenty of room for a dance floor, and can be split to accommodate multi-part events with ease.