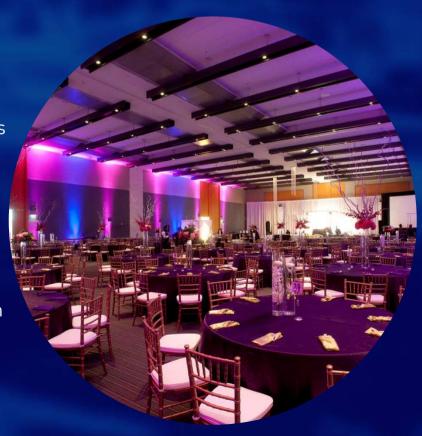

#### HAMPTON GRAND BALLROOM

180-1,860 Seated 350-3,890 Reception Style

The Hampton Grand Ballroom is the Convention Center's premier event space for elegant occasions. Spanning nearly 28,000 square feet of our second level, the ballroom subdivides via airwalls to create separate rooms all capable of supporting A/V-enhanced events. In good weather, use of our Outdoor Terrace is perfect for cocktail hour, where your guests can enjoy a pre-dinner interlude under the HRCC's iconic sails. In any season, your guests are welcome to the free-flowing space of our Pre-Function area.